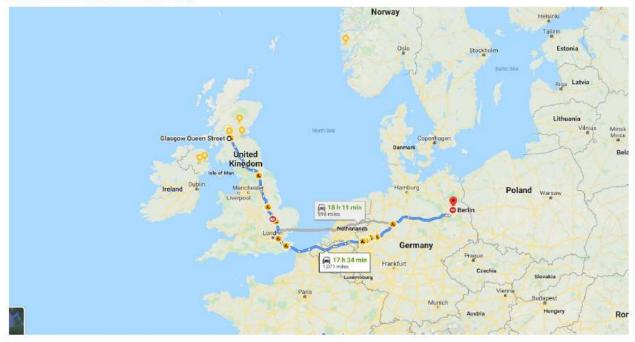

### Justification for Travel:

The most cost effective and efficient method for travel is to fly. We have however looked into alternatives to justify this.

Vans: Hire of a 9 seater minibus from Arnold Clark is approximately £48 per day (See Appendix 1.1), this totals to £720 for 3 vans hired for 5 days. Journey distance there is 1071 miles (See Appendix 1.2), at 38mpg and £131p/Litre the estimated return fuel cost per van is £415 (See Appendix 1.3), totalling to £1245 for 3 vans. The faire to use the Channel Tunnel is approximately £90 per van each way (See Appendix 1.4) to totalling to £540 for all 3 vans on a return journey. This sums to a total cost of £2505, excluding insurance. The overall journey time with toilet breaks and fuel stops would be approximately 20 hours each way (See Appendix 1.2), this would limit our time we had available in Berlin and thus, reduce the quality of the trip. Not to mention added driver stress on our committee members as a result of driving for such long periods of time and being unfamiliar with driving on the right hand side of the road. Overall this would be an uncomfortable and impractical journey for all.

Train: Using rail to travel, the estimated cost is between £300-900pp (See Appendix 2.1). At a price of £600 return this would cost £15,000 for a group of 25. The journey time would be 15 hours and there is no direct route so this would be logistically challenging to make several transfers, again this option would limit the quality of our trip.

## 1.2 - Journey Time

### https://www.google.co.uk/maps