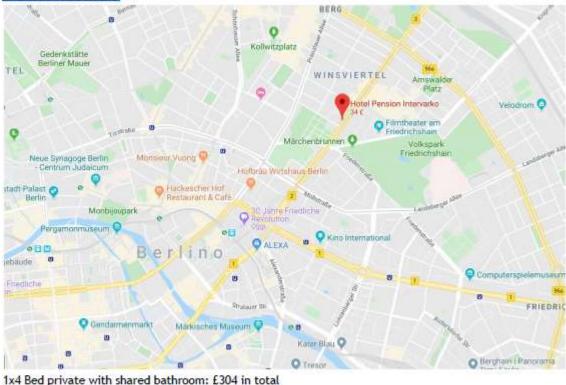

### 4.2 Accommodation: Option 2 (Pension Intervarko)

https://www.hostelworld.com/hosteldetails.php/Pension-Intervarko/Berlin/18159?dateFrom=2020-01-17 &dateTo=2020-01-20&number of guests=25&group type=College%20%2F%20University&AgeRanges=12-18, 18-21.21-35&sc pos=2

2x3 Standard Bed private with shared bathroom: £483.6 in total 4x3 bed private with shared bathroom (3rd floor no elevator): £875.52 in total 2x Standard twin with shared bathroom: £321.76 in total

Total: £1984.88, so £79.3952 pp for the whole length of the stay

Check in 14.00-18.00, check out until 11.00

20 pound deposit for keys

Breakfast Included

Nearest subway: Am Friedrichshain, 2 stops away from Alexanderplatz