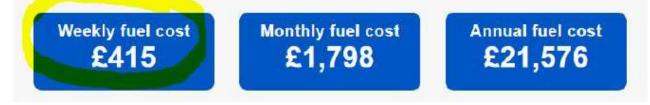

### Justification for Travel:

The most cost effective and efficient method for travel is to fly. We have however looked into alternatives to justify this.

Vans: Hire of a 9 seater minibus from Arnold Clark is approximately £48 per day (See Appendix 1.1), this totals to £720 for 3 vans hired for 5 days. Journey distance there is 1071 miles (See Appendix 1.2), at 38mpg and £131p/Litre the estimated return fuel cost per van is £415 (See Appendix 1.3), totalling to £1245 for 3 vans. The faire to use the Channel Tunnel is approximately £90 per van each way (See Appendix 1.4) to totalling to £540 for all 3 vans on a return journey. This sums to a total cost of £2505, excluding insurance. The overall journey time with toilet breaks and fuel stops would be approximately 20 hours each way (See Appendix 1.2), this would limit our time we had available in Berlin and thus, reduce the quality of the trip. Not to mention added driver stress on our committee members as a result of driving for such long periods of time and being unfamiliar with driving on the right hand side of the road. Overall this would be an uncomfortable and impractical journey for all.

# Fuel cost calculator

| Enter   | fuel an | d milea  | ge detai | ils     |       |           |  |
|---------|---------|----------|----------|---------|-------|-----------|--|
| Real MF | PG      | Fuel pri | ce       | Mileage |       | Frequency |  |
| 30.9    | MPG     | 131.6    | p/litre  | 2142    | miles | Weekly    |  |

# Results

Based on a mileage of 2142 miles per week and a fuel price of 131.6 p/litre in a VW C.V. T5 Transporter T30 2.0 TDI 84PS Normal Roof SWB [2010] your fuel costs are: