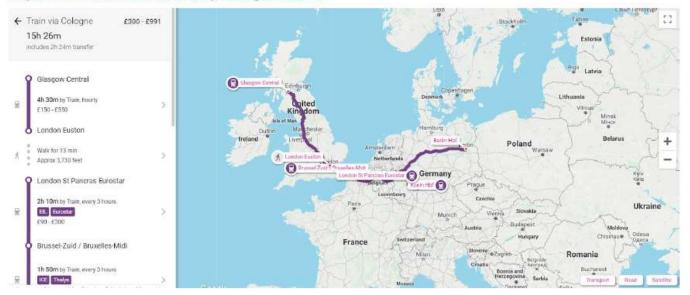

Train: Using rail to travel, the estimated cost is between £300-900pp (See Appendix 2.1). At a price of £600 return this would cost £15,000 for a group of 25. The journey time would be 15 hours and there is no direct route so this would be logistically challenging to make several transfers, again this option would limit the quality of our trip.

### 2.1 - Train Travel Option

https://www.rome2rio.com/map/Glasgow/Berlin