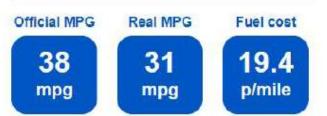

### Justification for Travel:

The most cost effective and efficient method for travel is to fly. We have however looked into alternatives to justify this.

Vans: Hire of a 9 seater minibus from Arnold Clark is approximately £48 per day (See Appendix 1.1), this totals to £720 for 3 vans hired for 5 days. Journey distance there is 1071 miles (See Appendix 1.2), at 38mpg and £131p/Litre the estimated return fuel cost per van is £415 (See Appendix 1.3), totalling to £1245 for 3 vans. The faire to use the Channel Tunnel is approximately £90 per van each way (See Appendix 1.4) to totalling to £540 for all 3 vans on a return journey. This sums to a total cost of £2505, excluding insurance. The overall journey time with toilet breaks and fuel stops would be approximately 20 hours each way (See Appendix 1.2), this would limit our time we had available in Berlin and thus, reduce the quality of the trip. Not to mention added driver stress on our committee members as a result of driving for such long periods of time and being unfamiliar with driving on the right hand side of the road. Overall this would be an uncomfortable and impractical journey for all.

# 1.3 - Fuel Cost

https://www.nextgreencar.com/cost-calculators/vw-c.v./t5-transporter/

Used model

1968cc (2.0 litre), Manual 5-speed, door

Indicative fuel cost based on Real MPG

# Fuel cost calculator

| Enter   | fuel an | d milea  | ge detai | ils     |       |           |  |
|---------|---------|----------|----------|---------|-------|-----------|--|
| Real MF | PG      | Fuel pri | ce       | Mileage |       | Frequency |  |
| 30.9    | MPG     | 131.6    | p/litre  | 2142    | miles | Weekly    |  |

# Results

Based on a mileage of 2142 miles per week and a fuel price of 131.6 p/litre in a VW C.V. T5 Transporter T30 2.0 TDI 84PS Normal Roof SWB [2010] your fuel costs are: