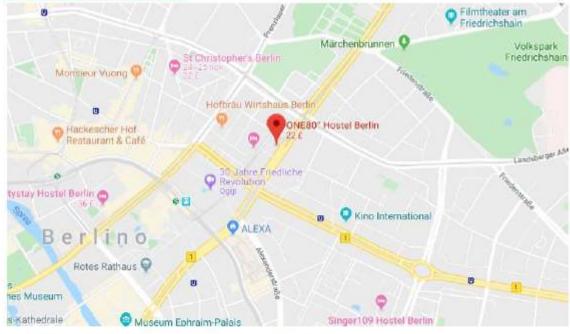

### Justification for Accommodation

After extensively researching accommodation options suitable for 25 guests, we have chosen a Hostel called ONE80° (See Appendix 4.1). This has been chosen as it is the most cost effective option for 25 people, it does not require any booking fee and it is very central (Only 5 min away from Alexanderplatz, one of Berlin's most famous attractions). As the hostel is central this means we would not need to pay for public transport to get into the city centre, opposed to the other hostel options (See Appendix 4.2, 4.3 & 4.4) which are not central. The cheapest public transport option would then be for everyone to buy an all day travel pass, this would cost 7 euros per person per day (See Appendix 5.1) or approximately £631.89. ONE80° has the benefit of being within walking distance of all main attractions we would see, meaning we would save £631.89 staying here.

### 4.1 Accommodation: Option 1 (ONE80° Alexanderplatz)

https://www.hostelworld.com/hosteldetails.php/ONE80-Hostel-Alexanderplatz/Berlin/59984?dateFrom= 2020-01-17&dateTo=2020-01-20&number of guests=25&group type=College%20%2F%20University&AgeRa nges=12-18.18-21.21-35&sc pos=1

Check in 15:00-23:00, check out 10:00

Free wi-fi, linen included, excellent position (5 min walk from Alexanderplatz)

Nearest subway: Alexanderplatz Station